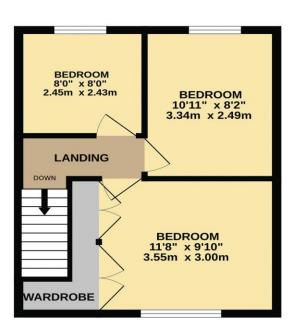

## Hawthorn Road, Hoddesdon, EN11 0PJ

Introducing this spacious three-bedroom end terrace property, boasting a large south-facing rear garden and immense potential to extend further to both the side and rear (subject to planning permission). Situated in a sought-after location and in need of some modernisation, this home offers off-street parking, a fitting kitchen, a spacious lounge providing comfort for relaxation and entertainment, and a conveniently accessible shower room / w.c., accompanied double-glazed windows and gas central heating. With its superb location, this property offers the advantage of being within walking distance of the Rye House railway station, providing easy access to various destinations. The surrounding area offers an array of amenities including schools, shops, and recreational facilities, ensuring convenience. This exceptional property is presented chain-free, allowing for a stress-free and seamless transaction for the potential buyer. Don't miss the opportunity to acquire this remarkable home, rich in potential and offering an ideal setting.

## Key features

- •Spacious three-bedroom end terrace property
- •Potential to extend further to side and rear (subject to planning permission)
- •Spacious lounge for relaxation and entertainment
- Fitted kitchen

- •Large south-facing rear garden
- Off-street parking available
- Off-street parking available
- Double-glazed windows and efficient gas central heating system

hoddesdon@paulwallace.co.uk 01992 466471