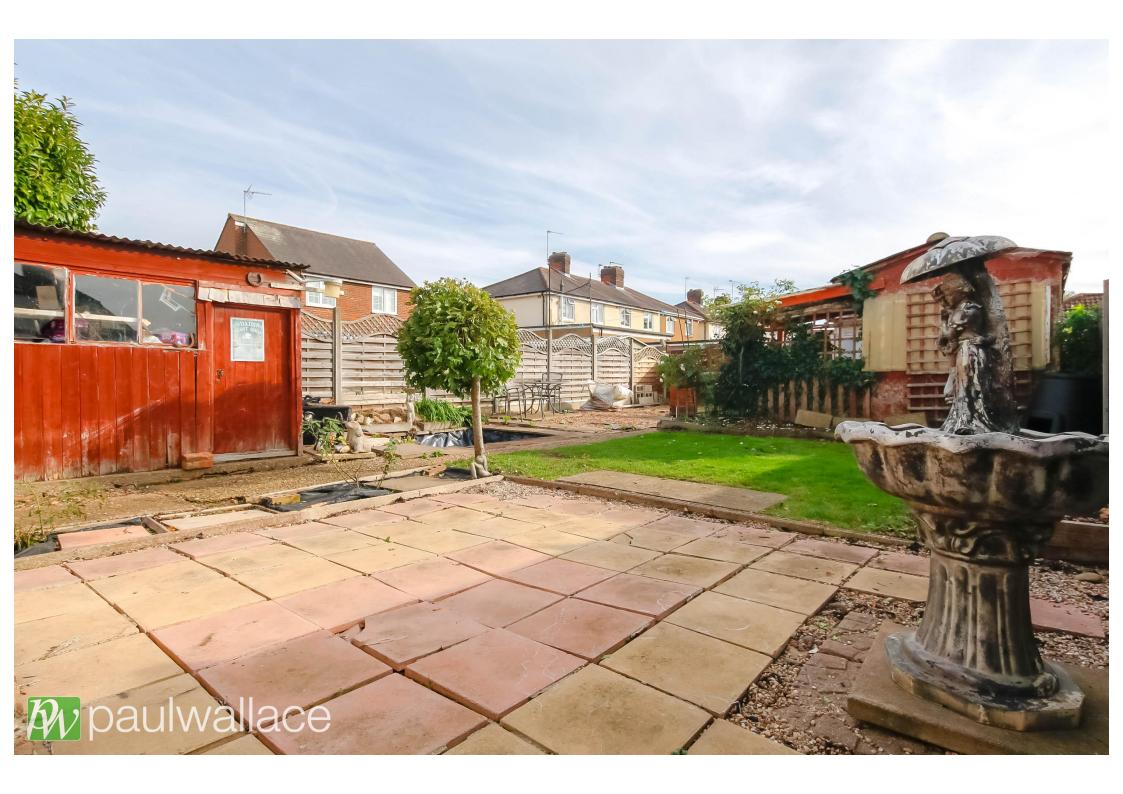

## Hawthorn Road, Hoddesdon, EN11 0PJ

Introducing this spacious three-bedroom end terrace property, boasting a large south-facing rear garden and immense potential to extend further to both the side and rear (subject to planning permission). Situated in a sought-after location and in need of some modernisation, this home offers off-street parking, a fitting kitchen, a spacious lounge providing comfort for relaxation and entertainment, and a conveniently accessible shower room / w.c., accompanied double-glazed windows and gas central heating. With its superb location, this property offers the advantage of being within walking distance of the Rye House railway station, providing easy access to various destinations. The surrounding area offers an array of amenities including schools, shops, and recreational facilities, ensuring convenience. This exceptional property is presented chain-free, allowing for a stress-free and seamless transaction for the potential buyer. Don't miss the opportunity to acquire this remarkable home, rich in potential and offering an ideal setting.

- •Large south-facing rear garden
- Off-street parking available
- Off-street parking available
- Double-glazed windows and efficient gas central heating system

hoddesdon@paulwallace.co.uk 01992 466471