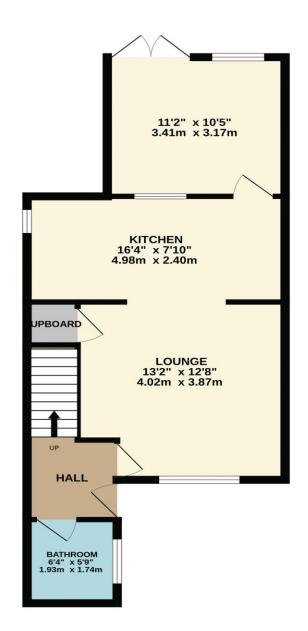

## Hawthorn Road, Hoddesdon, EN11 0PJ

Introducing this spacious three-bedroom end terrace property, boasting a large south-facing rear garden and immense potential to extend further to both the side and rear (subject to planning permission). Situated in a sought-after location and in need of some modernisation, this home offers off-street parking, a fitting kitchen, a spacious lounge providing comfort for relaxation and entertainment, and a conveniently accessible shower room / w.c., accompanied double-glazed windows and gas central heating. With its superb location, this property offers the advantage of being within walking distance of the Rye House railway station, providing easy access to various destinations. The surrounding area offers an array of amenities including schools, shops, and recreational facilities, ensuring convenience. This exceptional property is presented chain-free, allowing for a stress-free and seamless transaction for the potential buyer. Don't miss the opportunity to acquire this remarkable home, rich in potential and offering an ideal setting.

## Key features

- •Spacious three-bedroom end terrace property
- •Potential to extend further to side and rear (subject to planning permission)
- •Spacious lounge for relaxation and entertainment
- Fitted kitchen

- •Large south-facing rear garden
- Off-street parking available
- Off-street parking available
- Double-glazed windows and efficient gas central heating system

hoddesdon@paulwallace.co.uk 01992 466471