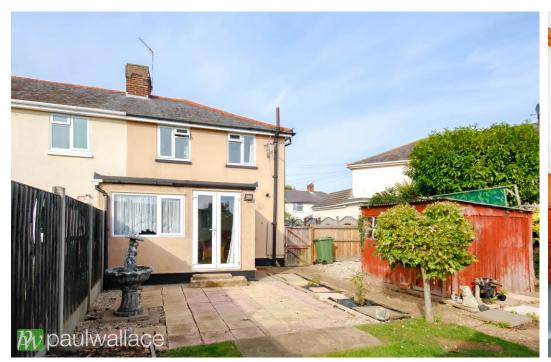

## Hawthorn Road, Hoddesdon, EN11 0PJ

Introducing this spacious three-bedroom end terrace property, boasting a large south-facing rear garden and immense potential to extend further to both the side and rear (subject to planning permission). Situated in a sought-after location and in need of some modernisation, this home offers off-street parking, a fitting kitchen, a spacious lounge providing comfort for relaxation and entertainment, and a conveniently accessible shower room / w.c., accompanied double-glazed windows and gas central heating. With its superb location, this property offers the advantage of being within walking distance of the Rye House railway station, providing easy access to various destinations. The surrounding area offers an array of amenities including schools, shops, and recreational facilities, ensuring convenience. This exceptional property is presented chain-free, allowing for a stress-free and seamless transaction for the potential buyer. Don't miss the opportunity to acquire this remarkable home, rich in potential and offering an ideal setting.

- •Large south-facing rear garden
- Off-street parking available
- Off-street parking available
- Double-glazed windows and efficient gas central heating system

hoddesdon@paulwallace.co.uk 01992 466471