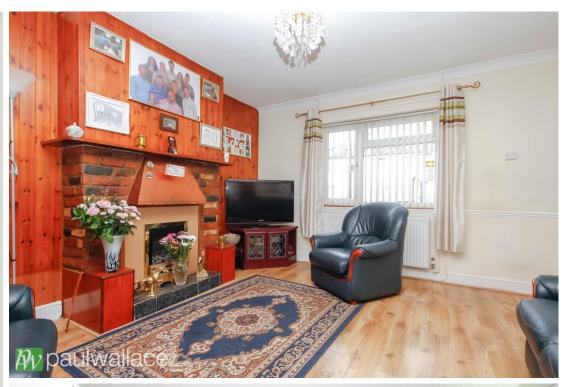

## Hawthorn Road, Hoddesdon, EN11 0PJ

Introducing this spacious three-bedroom end terrace property, boasting a large south-facing rear garden and immense potential to extend further to both the side and rear (subject to planning permission). Situated in a sought-after location and in need of some modernisation, this home offers off-street parking, a fitting kitchen, a spacious lounge providing comfort for relaxation and entertainment, and a conveniently accessible shower room / w.c., accompanied double-glazed windows and gas central heating. With its superb location, this property offers the advantage of being within walking distance of the Rye House railway station, providing easy access to various destinations. The surrounding area offers an array of amenities including schools, shops, and recreational facilities, ensuring convenience. This exceptional property is presented chain-free, allowing for a stress-free and seamless transaction for the potential buyer. Don't miss the opportunity to acquire this remarkable home, rich in potential and offering an ideal setting.

## Key features

- •Spacious three-bedroom end terrace property
- •Potential to extend further to side and rear (subject to planning permission)
- •Spacious lounge for relaxation and entertainment
- Fitted kitchen