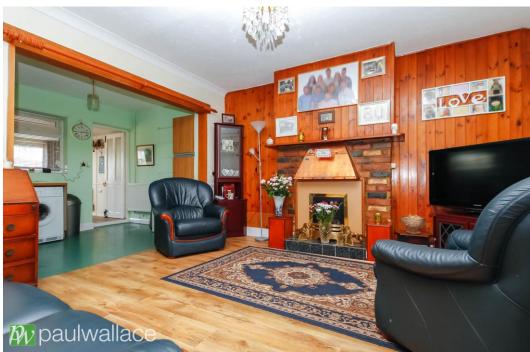

## Hawthorn Road, Hoddesdon, EN11 0PJ

Introducing this spacious three-bedroom end terrace property, boasting a large south-facing rear garden and immense potential to extend further to both the side and rear (subject to planning permission). Situated in a sought-after location and in need of some modernisation, this home offers off-street parking, a fitting kitchen, a spacious lounge providing comfort for relaxation and entertainment, and a conveniently accessible shower room / w.c., accompanied double-glazed windows and gas central heating. With its superb location, this property offers the advantage of being within walking distance of the Rye House railway station, providing easy access to various destinations. The surrounding area offers an array of amenities including schools, shops, and recreational facilities, ensuring convenience. This exceptional property is presented chain-free, allowing for a stress-free and seamless transaction for the potential buyer. Don't miss the opportunity to acquire this remarkable home, rich in potential and offering an ideal setting.

## Key features

- •Spacious three-bedroom end terrace property
- •Potential to extend further to side and rear (subject to planning permission)
- •Spacious lounge for relaxation and entertainment
- Fitted kitchen